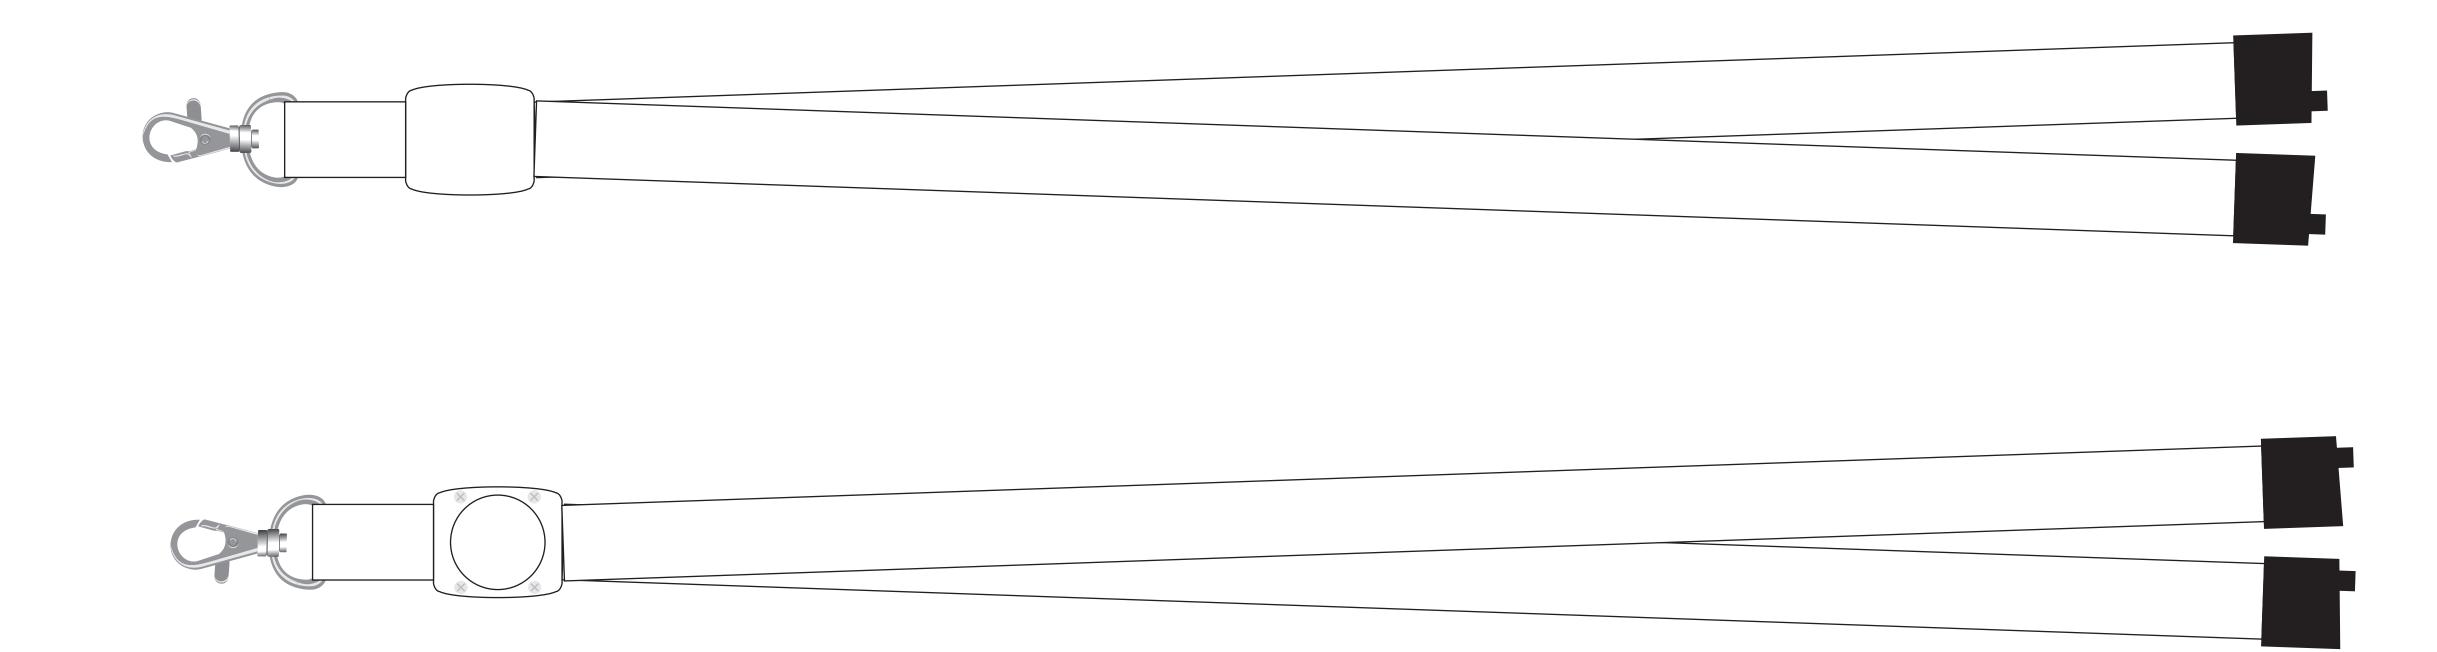

## Approval Proof

|       | 900 mm |  |
|-------|--------|--|
| 20 mm |        |  |
|       |        |  |